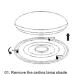

## CEILING LIGHT SIZE(CM):

- 01. Remove the ceiling lamp shade
- 02. Drill a hole according to the location of the screw hole and connect the power supply
- 03. Fixed top suction chassis
- 04.Install the lampshade back into place