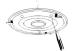

Drill

02. Drill a hote according to the location of the

03. Fixed top suction chassis

04. Install the lampshade back into place

## CEILING LIGHT SIZE(CM):

- 01. Remove the ceiling lamp shade
- 02. Drill a hole according to the location of the screw hole and connect the power supply
- 03. Fixed top suction chassis
- 04.Install the lampshade back into place