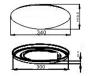

## CEILING LIGHT SIZE(CM):

- 01. Remove the ceiling lamp shade
- 02. Drill a hole according to the location of the screw hole and connect the power supply
- 03. Fixed top suction chassis
- 04.Install the lampshade back into place