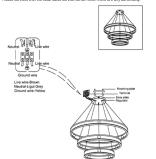

## **ENGLISH** IP20 Specification of installation

In order to ensure safety use, please notice the following items: - Read and understand the whole Specification.

- Suitable for the use of 220-240V and 50-60Hz. - Must be installeed on the fixed places and be checked annually

- Please wear gloves as installment and avoid rot on the surface of plaeting.

 Please turn off the lighting source by soft cloth as cleaning prohibited to use of rotted detergent. - Please connect with the local sales service center when there are any abnomality.