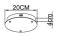

## **ENGLISH** IP20 Specification of installation

In order to ensure safety use, please notice the following items: - Read and understand the whole Specification.

- Suitable for the use of 220-240V and 50-60Hz. - Must be installeed on the fixed places and be checked annually

- Please wear gloves as installment and avoid rot on the surface of plaeting.

 Please turn off the lighting source by soft cloth as cleaning prohibited to use of rotted detergent. - Please connect with the local sales service center when there are any abnomality.



## BASE SIZE:



## FIXTURE SIZE



Product coding: FERNANDO SP158W LED D400+600+800