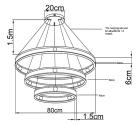

## **ENGLISH** IP20 Specification of installation

In order to ensure safety use, please notice the following items: - Read and understand the whole Specification.

- Suitable for the use of 220-240V and 50-60Hz. - Must be installeed on the fixed places and be checked annually

- Please wear gloves as installment and avoid rot on the surface of plaeting.

 Please turn off the lighting source by soft cloth as cleaning prohibited to use of rotted detergent. - Please connect with the local sales service center when there are any abnomality.



## BASE SIZE:



## FIXTURE SIZE



Product coding: FERNANDO SP158W LED D400+600+800